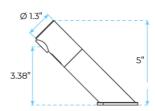

## FONTANA CHROME FINISH CONTEMPORARY AUTOMATIC COMMERCIAL SENSOR FAUCET SPECS

## Specs:

- Electronic deck-mounted tap TOUCH FREE
- Water flows as long as the hands are in the detection area
- - Self-adjusting infrared detection
- - Works on 230 / 9V transformer or 9V alkaline battery
- Low battery indicator light for replacement (low energy consumption, battery life approx.2 years or 250,000 cycles)
- - Use parameters adjustable by remote control (flow time, detection length, temporary stop).
- - Lead free to contribute to a purer drinking water supply
- - 5 L / min flow limiter (1.9 L / min. On request)
- Operating pressure: 0.5 to 8.0 Bar