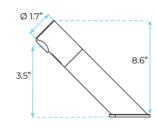

## FONTANA CHROME FINISH CONTEMPORARY AUTOMATIC COMMERCIAL SENSOR FAUCET SPECS

## Specs:

- Electronic deck-mounted tap TOUCH FREE
- Water flows as long as the hands are in the detection area
- - Self-adjusting infrared detection
- - Works on 230 / 9V transformer or 9V alkaline battery
- Low battery indicator light for replacement (low energy consumption, battery life approx.2 years or 250,000 cycles)
- - Use parameters adjustable by remote control (flow time, detection length, temporary stop).
- - Lead free to contribute to a purer drinking water supply
- - 5 L / min flow limiter (1.9 L / min. On request)
- Operating pressure: 0.5 to 8.0 Bar