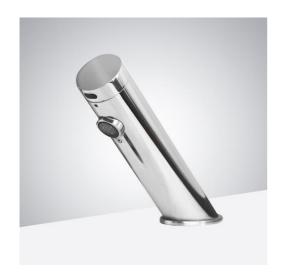

## FONTANA CHROME FINISH CONTEMPORARY AUTOMATIC COMMERCIAL SENSOR FAUCET SPECS

## Specs:

- Electronic deck-mounted tap TOUCH FREE
- Water flows as long as the hands are in the detection area
- - Self-adjusting infrared detection
- - Works on 230 / 9V transformer or 9V alkaline battery
- Low battery indicator light for replacement (low energy consumption, battery life approx.2 years or 250,000 cycles)
- - Use parameters adjustable by remote control (flow time, detection length, temporary stop).
- - Lead free to contribute to a purer drinking water supply
- - 5 L / min flow limiter (1.9 L / min. On request)
- Operating pressure: 0.5 to 8.0 Bar