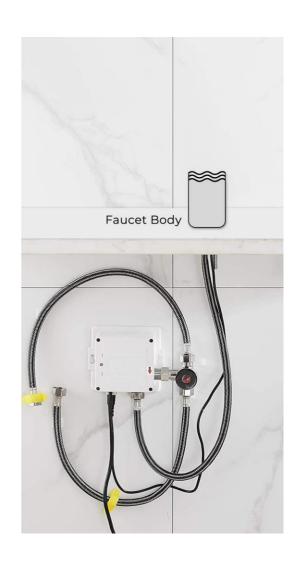

## Specs:

- Electronic deck-mounted tap TOUCH FREE
- Water flows as long as the hands are in the detection area
- - Self-adjusting infrared detection
- - Works on 230 / 9V transformer or 9V alkaline battery
- Low battery indicator light for replacement (low energy consumption, battery life approx.2 years or 250,000 cycles)
- - Use parameters adjustable by remote control (flow time, detection length, temporary stop).
- - Lead free to contribute to a purer drinking water supply
- - 5 L / min flow limiter (1.9 L / min. On request)
- Operating pressure: 0.5 to 8.0 Bar